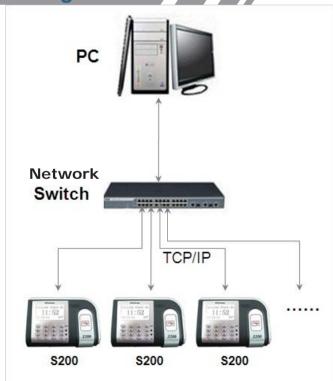

S200/S300 comes standard with TCP/IP and RS-232 communication ports. An optional USB port allows administrator to transfer date when network isn't available.

SDK is available for OEM and software developers. S200/S300 is feature-rich yet low-priced proximity terminal which match the capabilities to today's high priced competing terminal in market place.

# Configuration